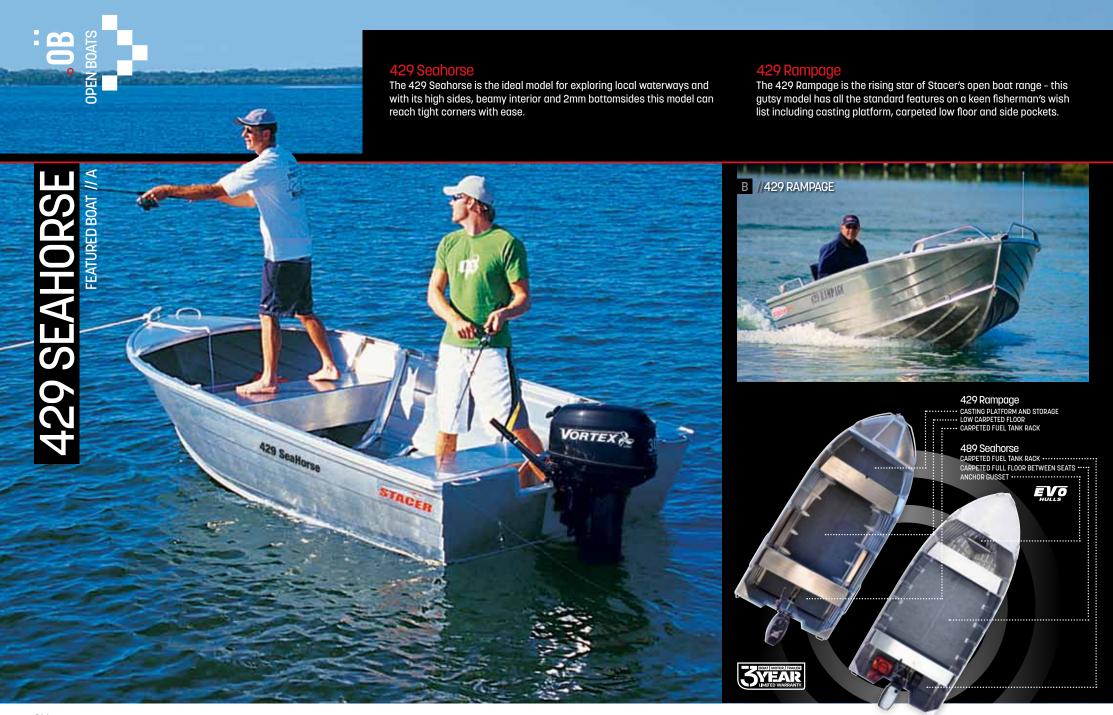

# -OPEN BOATS

Smaller Stacer
open boats load easily
atop 4WDs, utes,
camper trailers and
caravans without
weighing them down
and there's a boat in our
range to suit any budget.

Stacer's open boats feature wide beams and high sides making them roomy and safe to operate. Our open boats are easy to drive, economical and handle well in a variety of conditions whatever your boating experience. Being aluminium they simple require a spray down with fresh water after use...