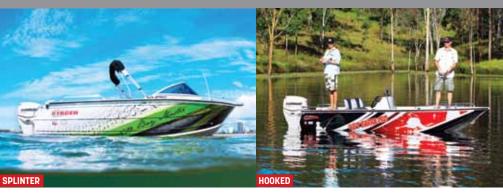

#### Stacer Build my boat

Design your dream boat with the new Stacer 'Build My Boat' function.
Customise your chosen model with our range of options, colours, stripes and wraps and then submit your request for a quote with your local dealer. Be the envy of every fisherman on the water with your one of a kind custom Stacer.