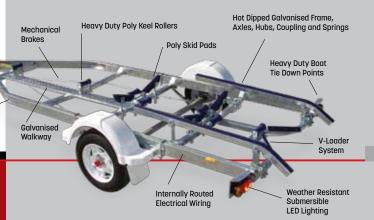

#### STACER TRAILERS

Cradle your pride and joy with a purpose built steel galvanised or aluminium Stacer trailer.

Each model has been perfectly matched with a Stacer trailer to make towing, launching and retrieving a breeze. Our trailers have been rigorously tested to withstand even the toughest journey, for more information refer to page 57.