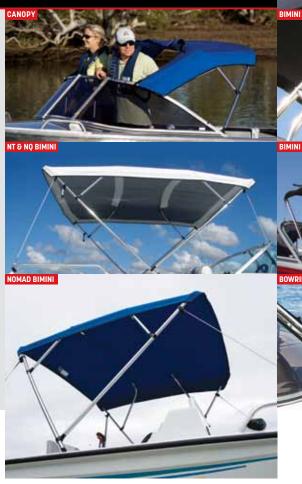

#### **EASY-FOLD REAR LOUNGE**

Taking time out is even easier with our new 'Easy Fold' rear lounge. In one fluid motion the lounge folds down from being flush with the transom... so a comfy seat is never far away, and never underfoot!

#### STACER TRAILERS

Cradle your pride and joy with a purpose built steel galvanised or aluminium Stacer trailer.

Each model has been perfectly matched with a Stacer trailer to make towing, launching and retrieving a breeze. Our trailers have been rigorously tested to withstand even the toughest journey, for more information refer to page 57.

#### **BIG BUNKS**

Our new range of Stacer cabins are perfect for families and fishos alike; now with larger 6 foot bunks on 589 & 639 models, even more cockpit space and a larger more protected cabin design.

#### LOW PROFILE SPORTS DECK

Our new Low Profile Sports Deck combines a raised top deck with a low profile windscreen for an improved driving position and a modern, sportier look. The new LPSD is featured on Baymaster (excl 449), Easy Rider and Sportster models.