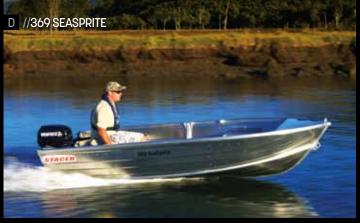

#### 369 Seasprit

Fitted with a glove box as standard, the 369 Seasprite is a small model with big value.