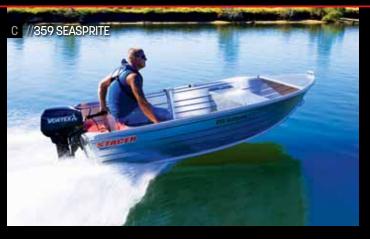

#### 359 Seasprite

The small and mighty 359 Seasprite is lightweight and perfect for making short trips through estuaries and rivers.