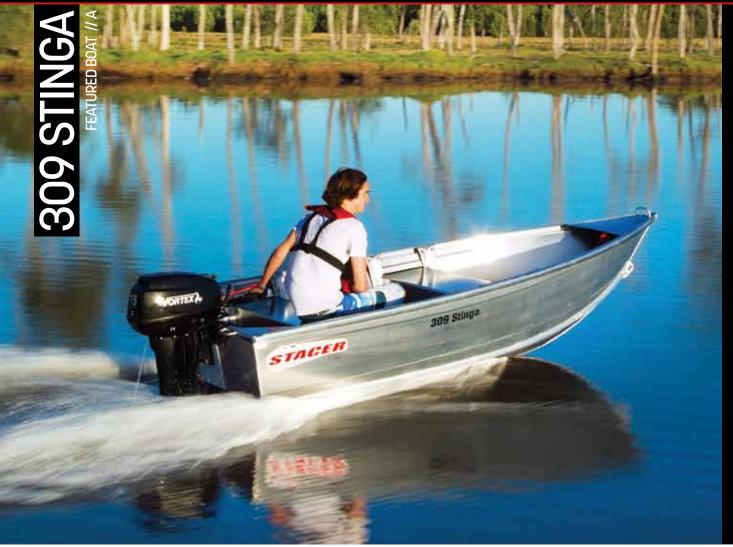

Until next weekend of course!

309 Stinga
This is the little boat that packs a punch! With tough slab sides and 2mm bottomsheets it's ready for action with a 15hp outboard... it's the perfect first boat.