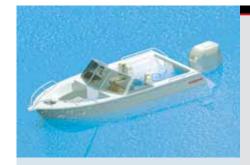

# -OPEN BOATS

Smaller Stacer
open boats load easily
atop 4WDs, utes,
camper trailers and
caravans without
weighing them down
and there's a boat in our
range to suit any budget.

Stacer's open boats feature wide beams and high sides making them roomy and safe to operate. Our open boats are easy to drive, economical and handle well in a variety of conditions whatever your boating experience. Being aluminium they simple require a spray down with fresh water after use...