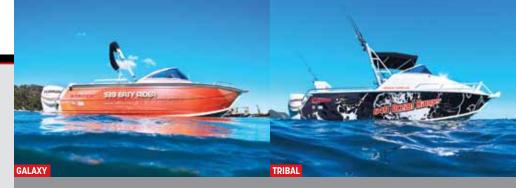

#### Stacer Build my boat

Design your dream boat with the new Stacer 'Build My Boat' function.
Customise your chosen model with our range of options, colours, stripes and wraps and then submit your request for a quote with your local dealer. Be the envy of every fisherman on the water with your one of a kind custom Stacer.