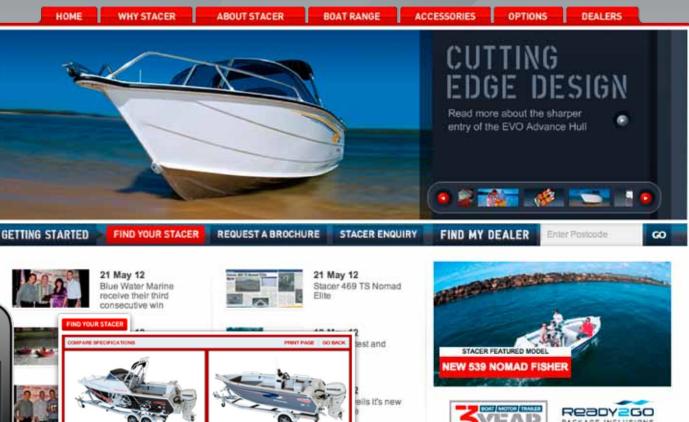

#### Stacer Build my boat

Design your dream boat with the new Stacer 'Build My Boat' function.
Customise your chosen model with our range of options, colours, stripes and wraps and then submit your request for a quote with your local dealer. Be the envy of every fisherman on the water with your one of a kind custom Stacer.

### Find and compare your Stacer

Feeling a bit unsure about which model will suit your needs? Use our 'Find Your Stacer' tool to narrow down your search. Fill in the number of people you would like the boat to accommodate and also the size of your ideal boat. Once you have narrowed down the search, you can compare the specs of the boats on your list.

#### Stacer out and about

Out and about and need some Stacer information? Not to worry, the new Stacer mobile site has everything at your fingertips. Scan this QR code to visit our website and look out for