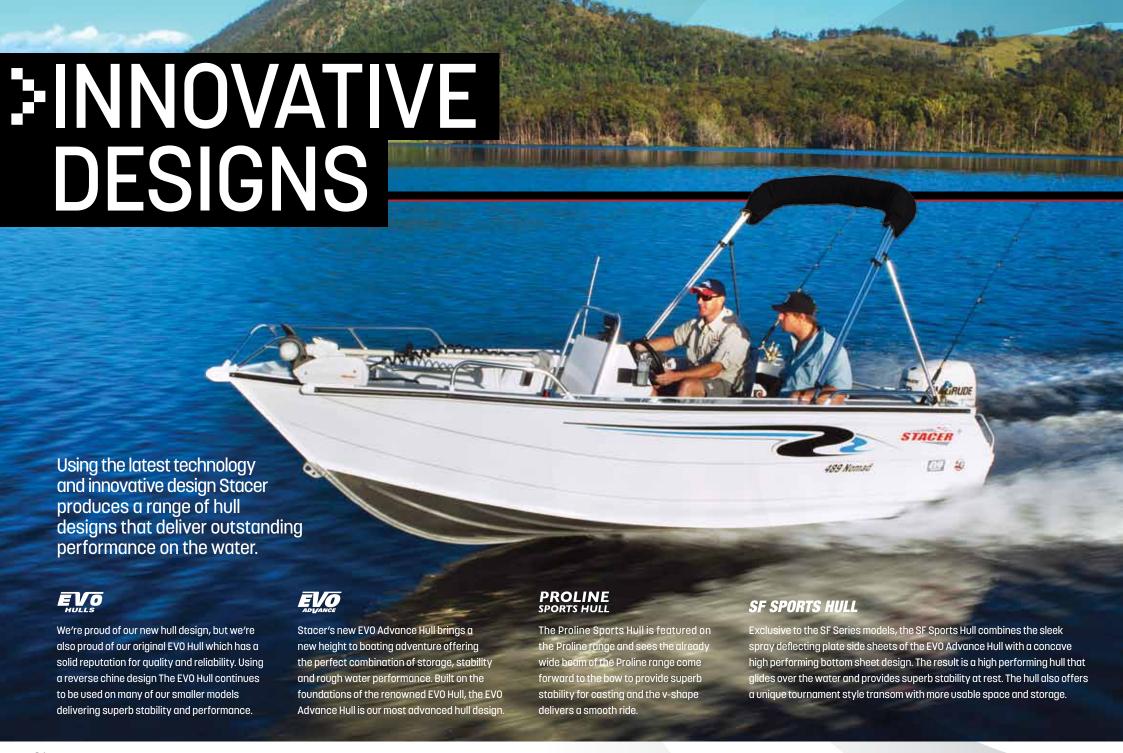

#### Sharper Entry, Smoother Ride

The EVO Advance Hull takes Stacer's design principals to a whole new level. Featuring the combination of a sharper bow design (1) and a deeper V (2) the EVO Advance Hull delivers a smoother ride and impressive overall performance.