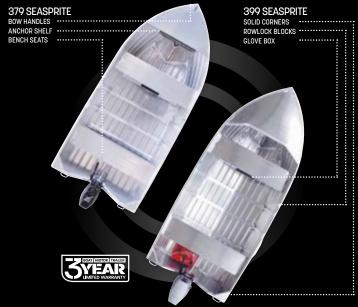

#### 379 Seasprite

The 379 Seasprite has added length and beam giving more room for your boating gear. An upgrade from a smaller 'dinghy' with room to move and a faster planning speed, this little beauty is the boat for you.