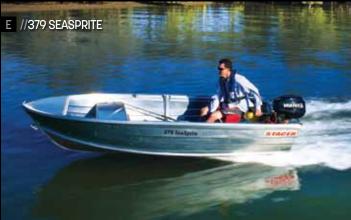

#### 379 Seasprite

The 379 Seasprite has added length and beam giving more room for your boating gear. An upgrade from a smaller 'dinghy' with room to move and a faster planning speed, this little beauty is the boat for you.