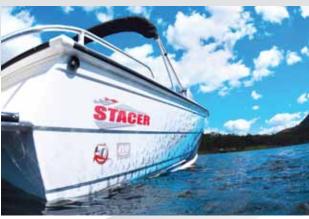

#### **Increased Space**

The new transom of the EVO Advance Hull was designed to increase cockpit space and also make boarding easy by enclosing engine cables inside the transom keeping the boarding platform obstruction free.

The EVO Advance Hull delivers on average 200mm more internal space.