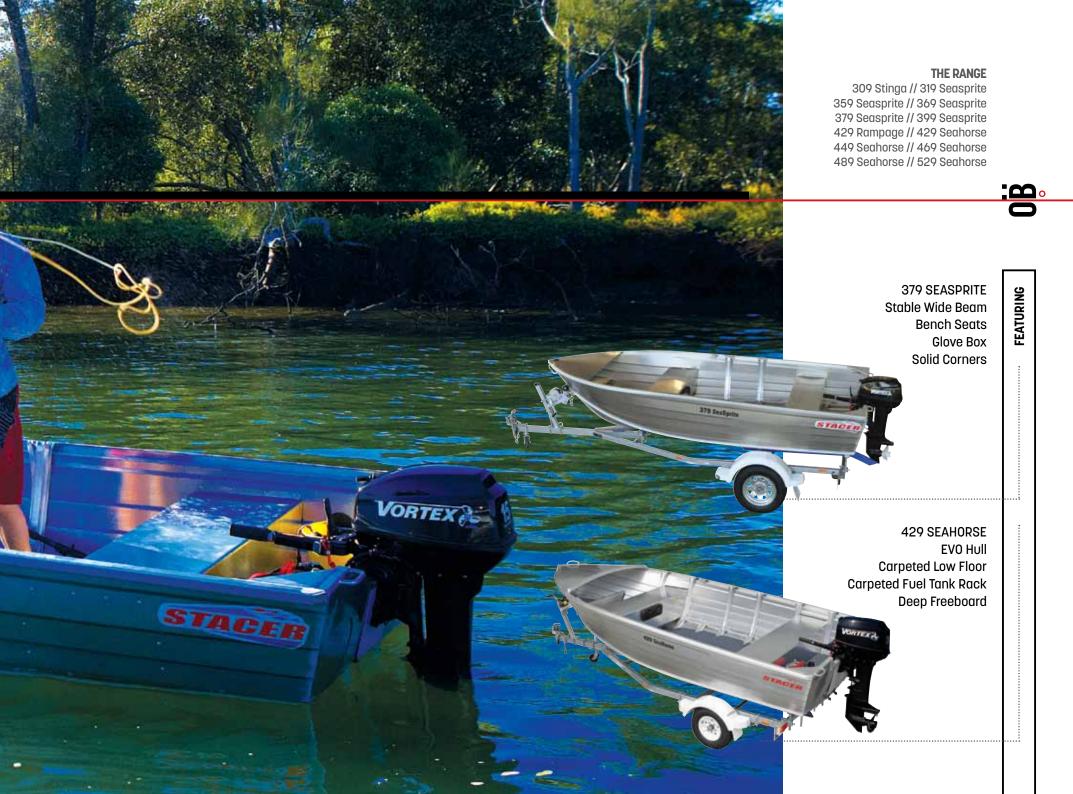

#### 379 Seasprite

The 379 Seasprite has added length and beam giving more room for your boating gear. An upgrade from a smaller 'dinghy' with room to move and a faster planning speed, this little beauty is the boat for you.