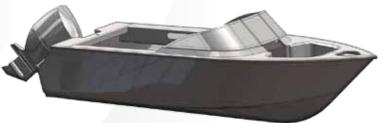

#### LOW PROFILE SPORTS DECK

Our new Low Profile Sports Deck combines a raised top deck with a low profile windscreen for an improved driving position and a modern, sportier look. The new LPSD is featured on Baymaster (excl 449), Easy Rider and Sportster models.