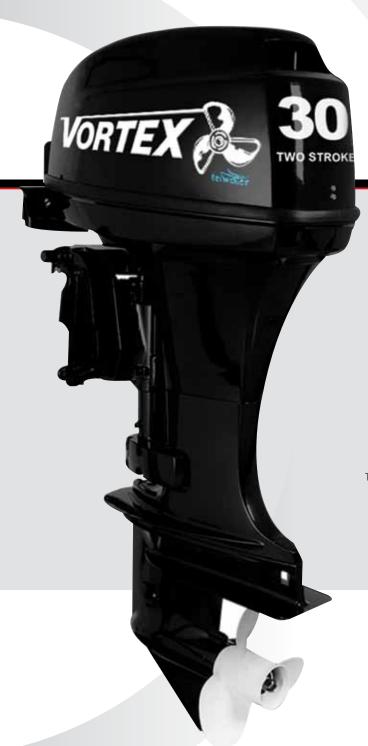

#### **MORE AFFORDABLE**

When you buy a Stacer-Vortex Ready2Go Boat, Motor, Trailer Package you're buying a product backed and owned by Australia's largest Aluminium boat manufacturer.

With a Stacer-Vortex Package getting into boating has never been easier on the wallet. We're proud to say that Vortex engines are on average approximately 25% more affordable than a comparable outboard, so you can get into the boating package you've always wanted. Look no further than a Vortex outboard, backed by a 3 year warranty for peace of mind.

www.vortexmarine.com.au for more information.

The Vortex range currently encompasses over 20 models with more still to come, starting with 2.5hp and ranging up to 40hp. Power your Stacer boating package with either a gutsy Vortex 2 stroke or fuel efficient 4 stroke engine in a tiller-steer or forward control configuration. The Vortex range also includes engines in a choice of manual or electric start.

#### **Vortex Warranty**

Buying a boat is a big decision and can also be a big investment. With a Vortex outboard engine you receive value for money as well as peace of mind.

All Vortex engines are covered by a 3 year warranty backed by Telwater Australia's largest aluminium boat manufacturer. Telwater has over 20 years' experience in manufacturing and distributing Marine products. Now that's peace of mind!