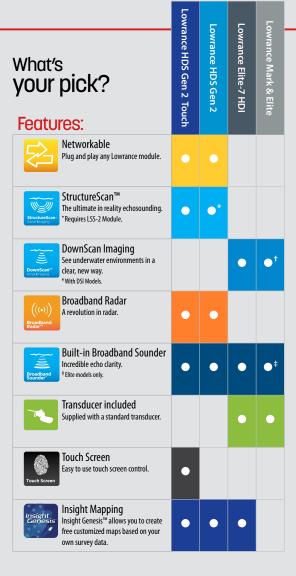

#### **LOWRANCE**

#### Lowrance Mark-5 and Elite-5 HDI:

Available in a 5" combo or sounder only with both down scan and traditional sonar available.

STANDARD FIT

**LOWRANCE** 

Elite-7HDI

#### **Lowrance Elite-7 HDI:**

NEW! Hybrid Dual Imaging™ Available in a 7" widescreen combo, sounder or chartplotter.

#### **UPGRADE**

Elite-7 HDI

#### LOWRANCE

#### Lowrance HDS Gen2 & Gen2 Touch

NEW! HDS-Gen2 and Gen2 Touch available in sizes between 5" and 12".

## CHOOSE YOUR ELECTRONICS