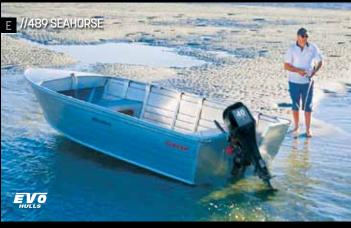

>1.62M<br>0.81M<br>5.20M<br>1.60M<br>1.60MM<br>1.60MM<br>1.60MM<br>S/S<br>80KG<br>15HP<br>15HP<br>58KG<br>4<br>N/A     | 3.85M<br>3.85M<br>1.75M<br>0.91M<br>5.20M<br>1.60M<br>1.60MM<br>1.60MM<br>1.60MM<br>S/S OR L/S<br>98KG<br>15HP<br>25HP<br>87KG<br>4<br>N/A | 3.95M<br>3.95M<br>1.75M<br>0.95M<br>5.20M<br>1.60M<br>1.60MM<br>1.60MM<br>1.60MM<br>1.60MM<br>9.75 OR L/S<br>109KG<br>15HP<br>120KG<br>5<br>5<br>N/A |



#### 449 Seahorse

The 449 Seahorse embodies all the benefits of an open boat: manoeuvrability, fuel efficiency and durability. Added size makes this boat suited to enclosed waters and open bays.

#### 469 Senhorse

Take the family out for a great day on the water with the 469 Seahorse. This model can be optioned up with a fish finder so the perfect catch has nowhere to hide.







# F //529 SEAHORSE

#### 489 Seahorse

A step up in size the 489 Seahorse is a tough skinned open boat that offers a balance between internal work space and increased horsepower.

#### 529 Seahorse

The 529 Seahorse is the biggest in the Seahorse range, with the largest beam of any Stacer open boat. This boat can hold its own in choppy water and is ideal for the skipper who needs the extra elbow room.

|                                              |                | Æ                  | <i>&amp;. &amp;.</i> |                | et et          |                |  |
|----------------------------------------------|----------------|--------------------|----------------------|----------------|----------------|----------------|--|
| MEASUREMENTS                                 | 450 MAGE