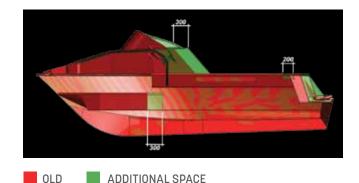

#### Sharper Entry, Smoother Ride

The EVO Advance Hull takes Stacer's design principals to a whole new level. Featuring the combination of a sharper bow design (1) and a deeper V (2) the EVO Advance Hull delivers a smoother ride and impressive overall performance.

#### **Increased Space**

The new transom of the EVO Advance Hull was designed to increase cockpit space and also make boarding easy by enclosing engine cables inside the transom keeping the boarding platform obstruction free.

The EVO Advance Hull delivers on average 200mm more internal space.