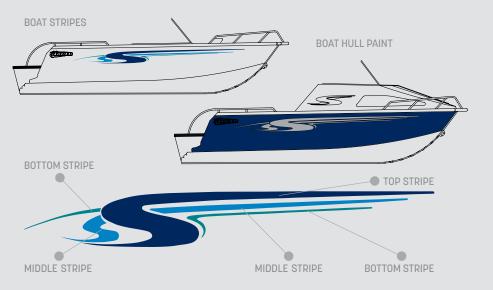

#### Stacer Build my boat

Design your dream boat with the new Stacer 'Build My Boat' function.
Customise your chosen model with our range of options, colours, stripes and wraps and then submit your request for a quote with your local dealer. Be the envy of every fisherman on the water with your one of a kind custom Stacer.